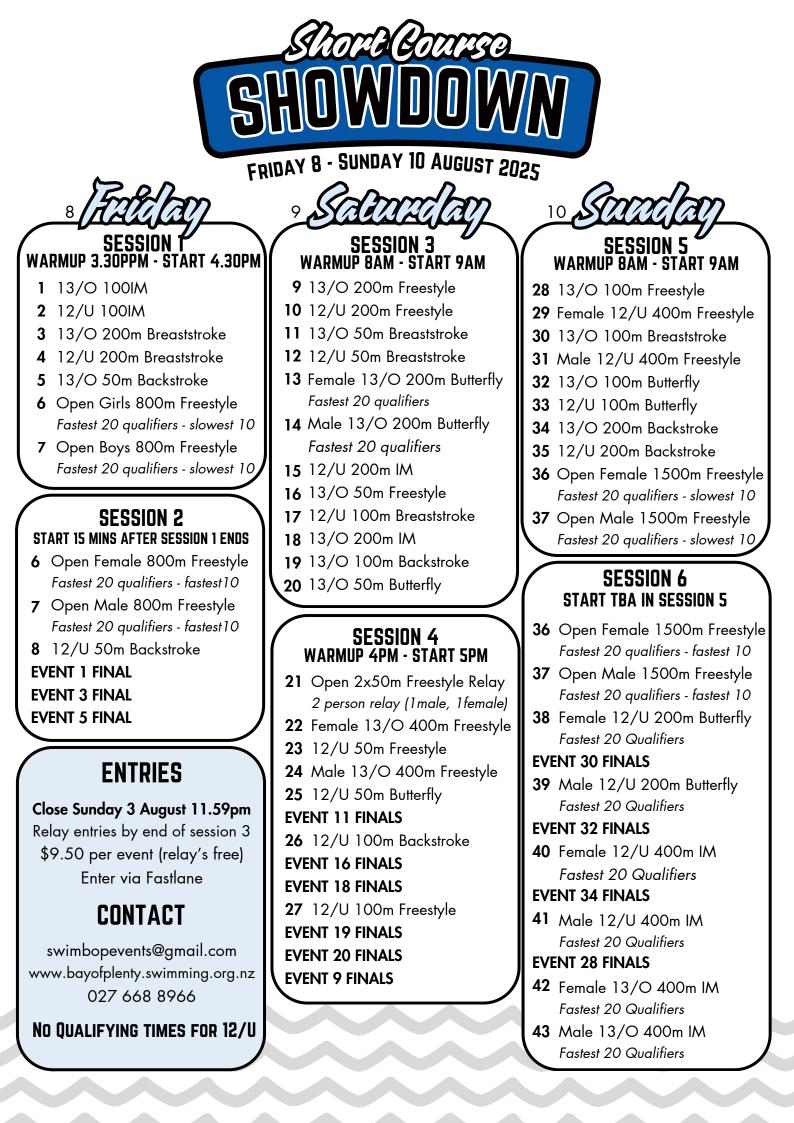

NO QUALIFYING TIMES FOR 12 AND UNDER

- 1. Age
- as at 8 August 2025. This event is a designated/officiated meet.
- **2. Qualifying** no qualifying times for those aged 12 and under but qualifying times must have been met for all events entered for those aged 13 and over.
- 3. No Times are not accepted
- 4. Entry Times to be in SC 25m times (can be LC converted)
- **5. Events** Will be swum as per programme however the organising committee reserve the right to the following:
  - to restrict the number of entries for any event
  - to combine events where necessary
  - to accommodate any overflow swimmers of restricted events only, to swim for times\* should space allow \*overflow swimmers will not be entitled to gain placings or medals
- 6. Multiclass Swimming Bay of Plenty wants to grow Multiclass swimmers so this event is open to multi-class swimmers who have a classification with Swimming New Zealand of some form. If a swimmer wishes to race distance events i.e. 200m back/breast/fly, 400IM, 800/1500m Free they need to have met their classifications' relevant qualifying time from NZSC (these can be found on the SNZ website) No multi-classification awards will be offered for distance events but where practical a time final will be offered. The rationale for this is that distance events are more so relevant for Virtus pathway swimmers and not for Paralympic pathway swimmers.
  - Awards will be distributed based on the World Para Swimming points swimming (similar to the percentage of the world record calculation) and equivalent for the alternative pathway classifications using the meet software of which results are final. To confirm this means that one set of awards will be presented to each respective multi-Class timed final.
- 7. Relay Event 25 mixed 2x50m
  - must be one male and one female and may consist of swimmers from different clubs
  - fastest team will be declared the winner and awarded the Jeff's Family Trophy
  - entries to be in by the end of Session 3 (Saturday morning session).
- 8. Finals will be swum as separate male and female age groups: 13/14, 15/16 and 17/over
- 9. 12/under All 12/U events are timed finals with medals awarded to 10/U, 11/12 1<sup>st</sup>, 2<sup>nd</sup>, 3<sup>rd</sup> for male and female and ribbons for 4th-10th.
- 10. Awards Medals for 1<sup>st</sup>, 2<sup>nd</sup>, 3<sup>rd</sup> for finals, male and female age groups: 13/14, 15/16 & 17/over
- 11. Admission free for swimmers and officials
  - Spectator fee will apply and normal charges apply to those wishing to use the leisure pool and hydro slide facilities.
- 12. Poolside Officials SBOP shall endeavour to obtain the necessary number of officials, however the number on poolside may be more or less than that stated by Swimming NZ depending on availability of officials on the day. We welcome any assistance from visiting officials.
- **13. Officials** If you are able to officiate in any role (including Timekeepers), please email swimboptechnical@gmail.com to express your availability.
- 14. Starts Over the top starts for heats only.